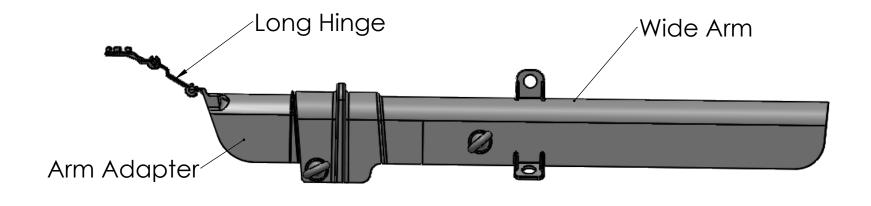

## HLW

D

С

8

The HLW (Hinge, Long, Wide) is a hinged arm with a long hinge and a wide or standard profile arm. The hinge mechanism is a double hinge. It allows the arm to position to the conductor.

It allows for downstrain applications, it is very versatile.

This is a two piece assembly. The hinge and the arm adapter are attached to the insulator cover in the factory. The arm is then installed after the insulator cover is installed and pinned. There are two different types of hinges, short and long and they are dependent upon the insulator cover design.